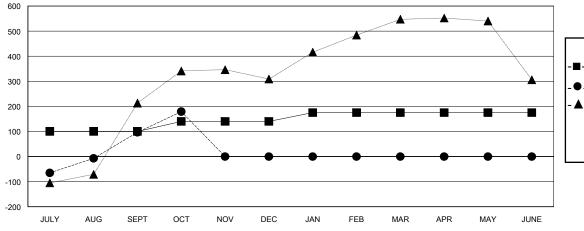

## GOALS AND ACTUAL MEMBERS CUMULATIVE

| _ | MEMBER | GROWTH | NET | GOAL |  |
|---|--------|--------|-----|------|--|
|   |        |        |     |      |  |

Results as of: 10/31/2024

- ● - MEMBER GROWTH ACTUAL

- ▲ - LAST YEAR MEMBERSHIP ACTUAL

| DROPPED CLUBS: 10 |    |
|-------------------|----|
| DROPPED MEMBERS   |    |
| DECEASED          | 1  |
| CLUB CANCELLED    | 0  |
| OTHER             | 93 |
| TOTAL             | 94 |