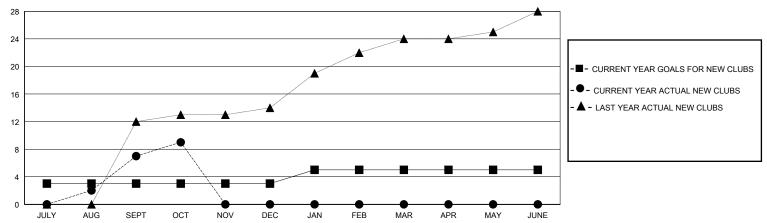

## GOALS AND ACTUAL NEW CLUBS CUMULATIVE

## District 3234H2

GMT: LOCATION INDIA GMT CA

| Clubs                 |               |           |               | Members               |                       |                         |                                                    |
|-----------------------|---------------|-----------|---------------|-----------------------|-----------------------|-------------------------|----------------------------------------------------|
| RESULTS FOR 2024-2025 |               |           |               | RESULTS FOR 2024-2025 |                       |                         |                                                    |
| QUARTER               | NEW CLUB GOAL | NEW CLUBS | DROPPED CLUBS | QUARTER MEMB          | ER GROWTH NET<br>GOAL | MEMBER GROWTH<br>ACTUAL | DROPPED<br>MEMBERS ACTUAL<br>(including transfers) |
| JULY/AUG/SEPT         | 3             | 7         | 10            | JULY/AUG/SEPT         | 100                   | 194                     | 93                                                 |
| OCT/NOV/DEC           | 0             | 2         | 0             | OCT/NOV/DEC           | 40                    | 84                      | 2                                                  |
| JAN/FEB/MAR           | 2             | 0         | 0             | JAN/FEB/MAR           | 35                    | 0                       | 0                                                  |
| APR/MAY/JUNE          | 0             | 0         | 0             | APR/MAY/JUNE          | 0                     | 0                       | 0                                                  |